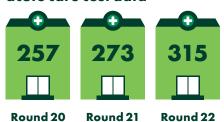

# The number of hospitals that submitted non-admitted acute care cost data

21,529,952

The data contains detailed cost information for 21,529,952 non-admitted care patient service events.

Taken together, non-admitted care accounted for 60% of all hospital patient activity reported to Round 22 of the NHCDC.