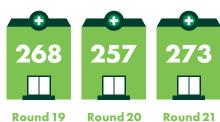

# The number of hospitals that submitted non-admitted acute care cost data

18,592,529

The data contains detailed cost information for 18,592,529 non-admitted care patient service events.

Taken together, non-admitted care accounted for 57.2% of all hospital patient activity reported in Round 21 of the NHCDC.