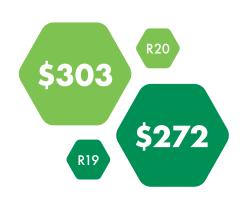

Round 20 \$5.39 billion

Round 19 \$4.66 billion

The average cost per non-admitted care service event was

An increase of 2% since Round 20