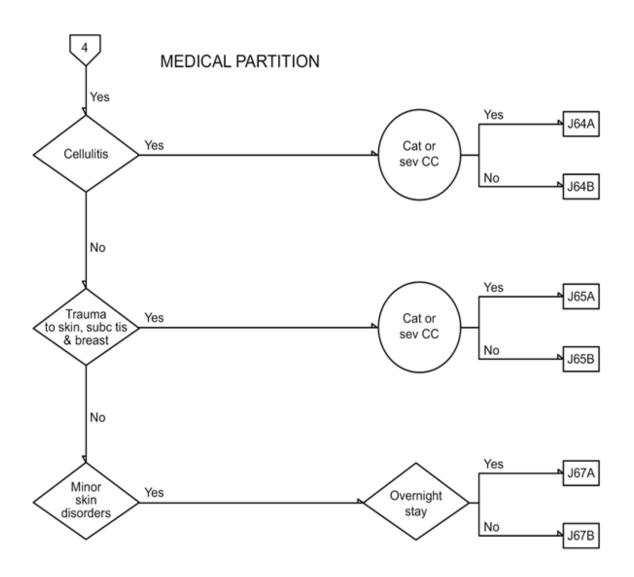

#### MDC 09 Diseases and disorders of skin, subcutaneous tissue and breast

Splits for malignant vs non-malignant disease for J06 and J07.

#### MDC 14 Pregnancy, childbirth and the puerperium

- An additional patient clinical complexity level (PCCL) split for O01.
- PCCL and diagnosis splits for O60.
- Splits for gestation and PCCL for O64.
- A same day split for O66.