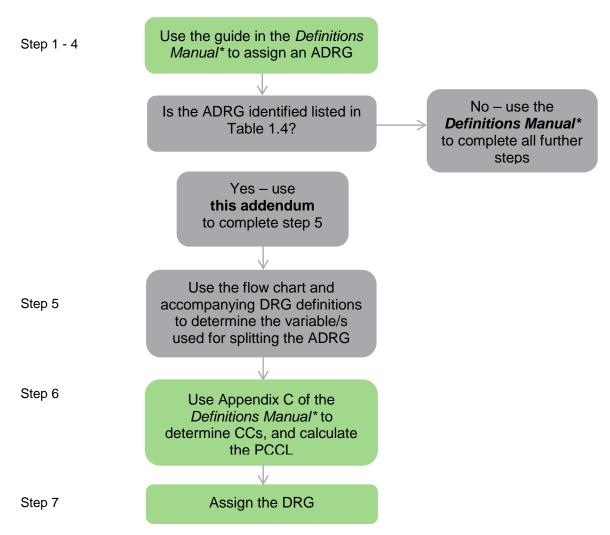

Section five of the introduction in the *AR-DRG V6.0 Definitions Manual (Vol 1)*, provides guidance on how to use the manual to identify the likely DRG assignment for individual records. The flow chart in Figure 3.1 below provides a guide to how to use this addendum to assign DRGs when records a grouped to adjacent DRGs affected by the V6.x changes (Table 3.4).

FIGURE 3.1 Guide for the use of this addendum

<sup>\*</sup>Definitions Manual relates to the AR-DRG V6.0 Definitions Manual. Users should refer to section five of the introduction for details of each step.