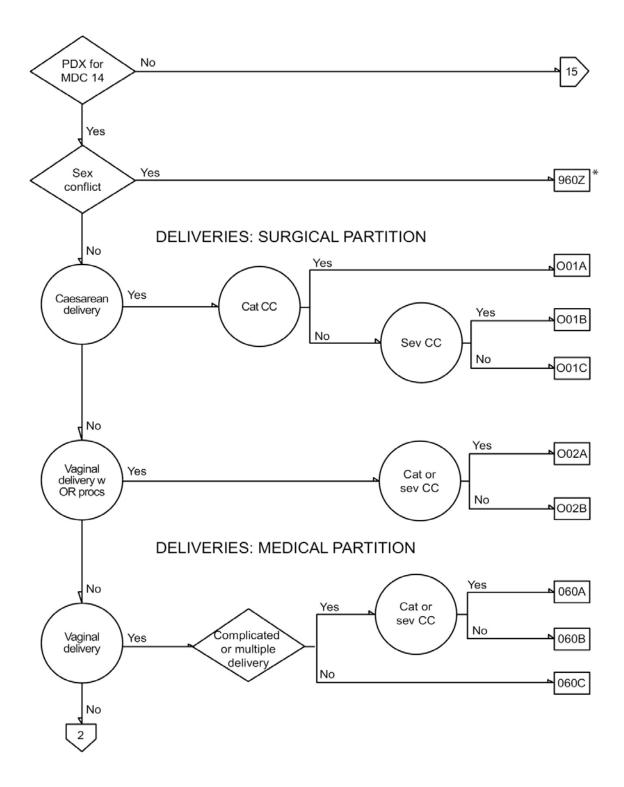

#### MDC 14 Pregnancy, childbirth and the puerperium

- An additional patient clinical complexity level (PCCL) split for O01.
- PCCL and diagnosis splits for O60.
- Splits for gestation and PCCL for O64.
- A same day split for O66.