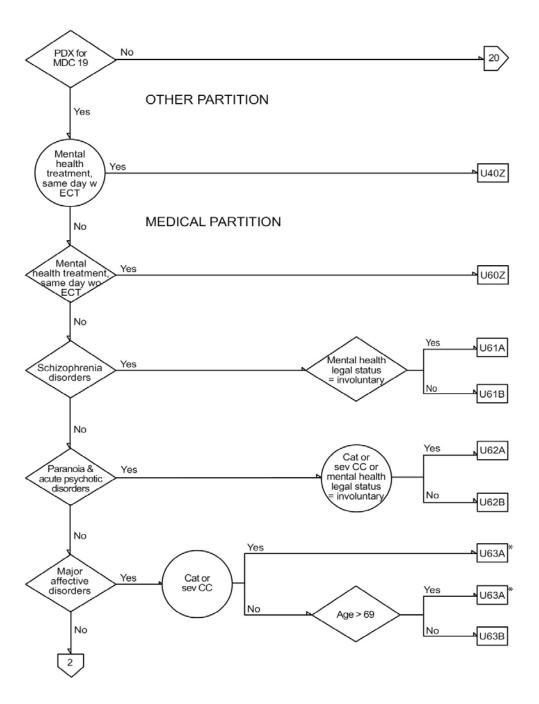

#### MDC 19 Mental diseases and disorders

- A split for mental health legal status for U61.
- A combination age and PCCL split for U63.

#### MDC 20 Alcohol/drug use and alcohol/drug induced organic mental disorders

A PCCL split for V60.

TABLE 3.2 Changes from AR-DRG V6.0 to AR-DRG V6.x

| MDC | AR-DRG V6.0                                           | AR-DRG V6.x                                                             |
|-----|-------------------------------------------------------|-------------------------------------------------------------------------|
|     | 1067 Major Procedures for Procet Conditions           | J06A Major Procedures for Malignant Breast Conditions                   |
| 09  | J06Z Major Procedures for Breast Conditions           | J06B Major Procedures for Non-Malignant Breast Conditions               |
| 09  | J07Z Minor Procedures for Breast Conditions           | J07A Minor Procedures for Malignant Breast Conditions                   |
|     | 3072 Willion Procedures for Breast Conditions         | J07B Minor Procedures for Non-Malignant Breast Conditions               |
|     | 001A Caparaga Polivary W Catastrophia or Savara CC    | O01A Caesarean Delivery W Catastrophic CC                               |
|     | O01A Caesarean Delivery W Catastrophic or Severe CC   | O01B Caesarean Delivery W Severe CC                                     |
|     | O01B Caesarean Delivery W/O Catastrophic or Severe CC | O01C Caesarean Delivery W/O Catastrophic or Severe CC                   |
|     |                                                       | O60A Vaginal Delivery W Catastrophic or Severe CC                       |
| 14  | O60Z Vaginal Delivery                                 | O60B Vaginal Delivery W/O Catastrophic or Severe CC                     |
| 14  |                                                       | O60C Vaginal Delivery Single Uncomplicated W/O Other Condition          |
|     | O64Z False Labour                                     | O64A False Labour Before 37 Weeks or W Catastrophic CC                  |
|     |                                                       | O64B False Labour After 37 Weeks W/O Catastrophic CC                    |
| _   | OCCZ Antonotol and Other Obstatic Administra          | O66A Antenatal and Other Obstetric Admission                            |
|     | O66Z Antenatal and Other Obstetric Admission          | O66B Antenatal and Other Obstetric Admission, Sameday                   |
|     | LICAT Cabinanhuania Diagrafara                        | U61A Schizophrenia Disorders W Mental Health Legal Status               |
| 10  | U61Z Schizophrenia Disorders                          | U61B Schizophrenia Disorders W/O Mental Health Legal Status             |
| 19  | LIG27 Major Affactive Dispurdare                      | U63A Major Affective Disorders Age >69 or W (Catastrophic or Severe CC) |
|     | U63Z Major Affective Disorders                        | U63B Major Affective Disorders Age <70 W/O Catastrophic or Severe CC    |
| 20  | VGOZ Alaskal Intervigation and Withdrawal             | V60A Alcohol Intoxication and Withdrawal W CC                           |
| 20  | V60Z Alcohol Intoxication and Withdrawal              | V60B Alcohol Intoxication and Withdrawal W/O CC                         |

# TABLE 3.4 ADRGs Affected by AR-DRG V6.x Changes

| MDC | ADRG | ADRG Description                        |
|-----|------|-----------------------------------------|
| 09  | J06  | Major Procedures for Breast Conditions  |
|     | J07  | Minor Procedures for Breast Conditions  |
| 14  | O01  | Caesarean Delivery                      |
|     | O60  | Vaginal Delivery                        |
|     | O64  | False Labour                            |
|     | O66  | Antenatal and Other Obstetric Admission |
| 19  | U61  | Schizophrenia Disorders                 |
|     | U63  | Major Affective Disorders               |
| 20  | V60  | Alcohol Intoxication and Withdrawal     |