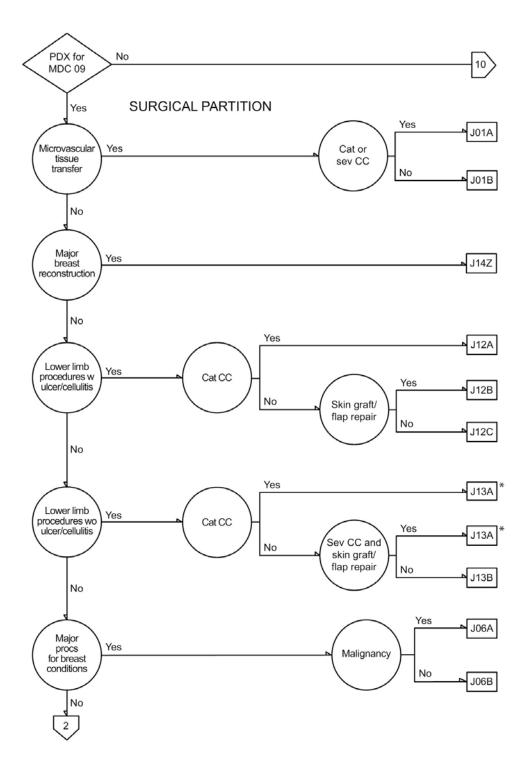

#### MDC 09 Diseases and disorders of skin, subcutaneous tissue and breast

Splits for malignant vs non-malignant disease for J06 and J07.

# 3.4 Symbols and conventions

Symbols in Major Diagnostic Category (MDC) charts

| $\Diamond$ | A diamond indicates that a decision is being made on a single variable as opposed to a search of several variables. This symbol is used when the decision variable in the DRG structure is principal diagnosis (PDX), sex, length of stay (LOS), admission weight (AdmWt), sameday status, MHLS, urgency of admission or mode of separation. The decision is either 'yes' or 'no', and lines flowing out of the diamond indicate these paths.                                           |
|------------|-----------------------------------------------------------------------------------------------------------------------------------------------------------------------------------------------------------------------------------------------------------------------------------------------------------------------------------------------------------------------------------------------------------------------------------------------------------------------------------------|
|            | A circle indicates that a decision is being made on the basis of several variables. For example, a circle is used when all listed additional (secondary) diagnosis (ADX) are searched to determine if a CC is present and then a PCCL. A circle is also used when the decision in the DRG structure involves the presence of an OR procedure or the presence of a particular diagnosis. The decision is either 'yes' or 'no', and lines flowing out of the circle indicate these paths. |
|            | A downward pointer indicates that the logic flow chart structure is continued on another page.                                                                                                                                                                                                                                                                                                                                                                                          |
|            | A rectangle indicates a DRG. An asterisk (*) has been used to indicate instances where the DRG is mentioned more than once.                                                                                                                                                                                                                                                                                                                                                             |
|            | A rounded rectangle indicates a Major Diagnostic Category (MDC).                                                                                                                                                                                                                                                                                                                                                                                                                        |
|            | A rightward pointer refers to the next MDC.                                                                                                                                                                                                                                                                                                                                                                                                                                             |
|            |                                                                                                                                                                                                                                                                                                                                                                                                                                                                                         |
| Text boxe  | S                                                                                                                                                                                                                                                                                                                                                                                                                                                                                       |

Black reverse text boxes and box outlines denote ADRGs and DRGs respectively. For example:

ADRG 060

Refers to ADRG O60 Vaginal Delivery

DRG O60A

Refers to DRG O60A Vaginal Delivery W Catastrophic or Severe CC

#### Tables used for DRG definitions

DRGs are generally defined in terms of diagnosis and/or procedure codes. Each ADRG is followed by an outline of the logic used to allocate episodes within the ADRG grouping, and some of this logic refers to tables.