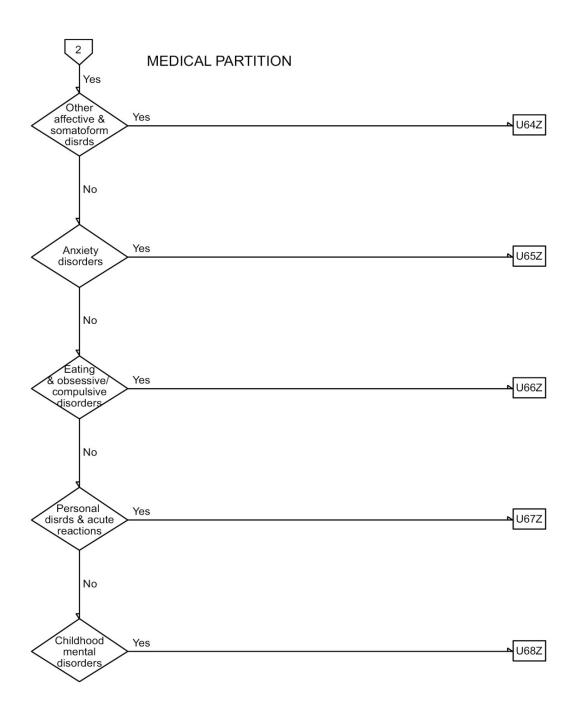

#### MDC 19 Mental diseases and disorders

- A split for mental health legal status for U61.
- A combination age and PCCL split for U63.