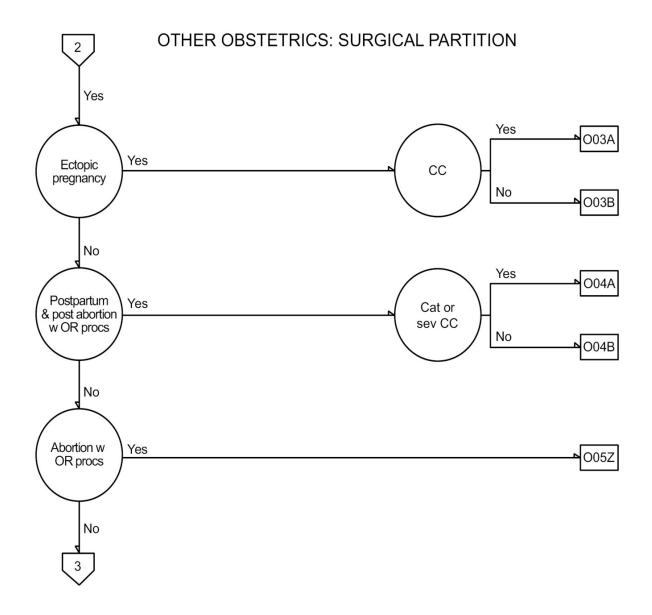

#### MDC 14 Pregnancy, childbirth and the puerperium

- An additional patient clinical complexity level (PCCL) split for O01.
- PCCL and diagnosis splits for O60.
- Splits for gestation and PCCL for O64.
- A same day split for O66.