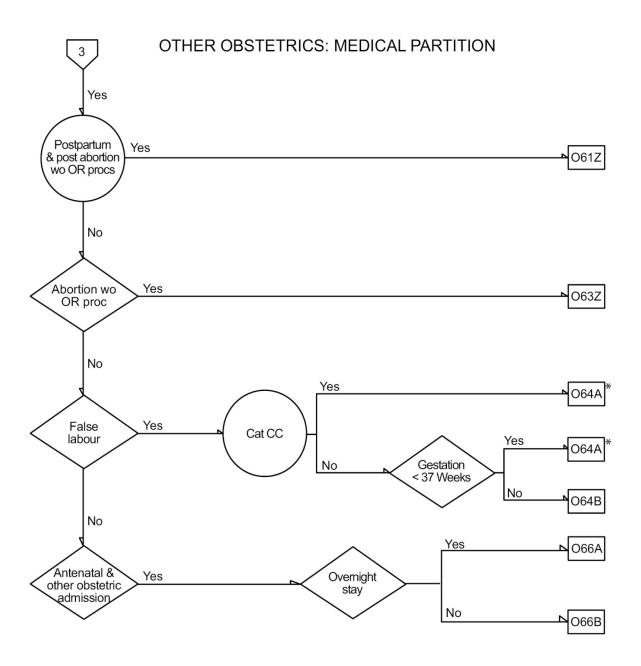

#### MDC 14 Pregnancy, childbirth and the puerperium

- An additional patient clinical complexity level (PCCL) split for O01.
- PCCL and diagnosis splits for O60.
- Splits for gestation and PCCL for O64.
- A same day split for O66.