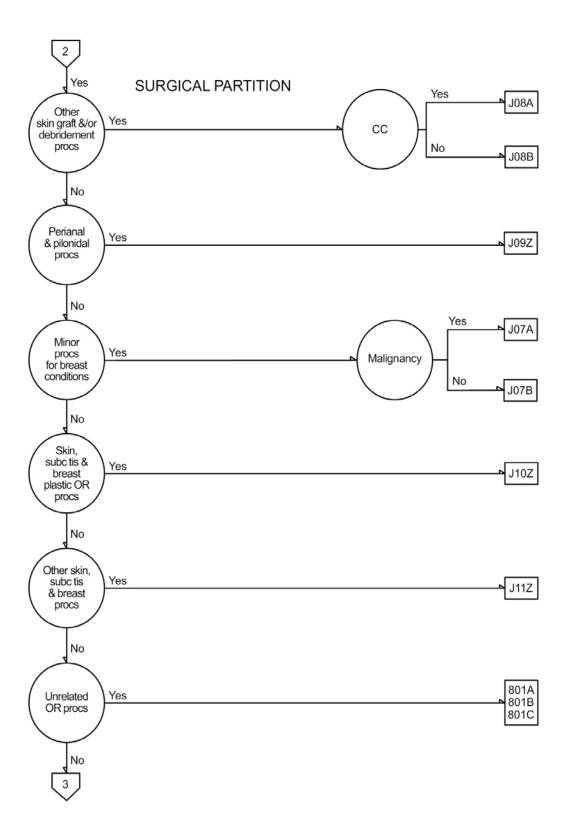

# 3.4 Symbols and conventions

Symbols in Major Diagnostic Category (MDC) charts

| $\Diamond$ | A diamond indicates that a decision is being made on a single variable as opposed to a search of several variables. This symbol is used when the decision variable in the DRG structure is principal diagnosis (PDX), sex, length of stay (LOS), admission weight (AdmWt), sameday status, MHLS, urgency of admission or mode of separation. The decision is either 'yes' or 'no', and lines flowing out of the diamond indicate these paths.                                           |
|------------|-----------------------------------------------------------------------------------------------------------------------------------------------------------------------------------------------------------------------------------------------------------------------------------------------------------------------------------------------------------------------------------------------------------------------------------------------------------------------------------------|
|            | A circle indicates that a decision is being made on the basis of several variables. For example, a circle is used when all listed additional (secondary) diagnosis (ADX) are searched to determine if a CC is present and then a PCCL. A circle is also used when the decision in the DRG structure involves the presence of an OR procedure or the presence of a particular diagnosis. The decision is either 'yes' or 'no', and lines flowing out of the circle indicate these paths. |
|            | A downward pointer indicates that the logic flow chart structure is continued on another page.                                                                                                                                                                                                                                                                                                                                                                                          |
|            | A rectangle indicates a DRG. An asterisk (*) has been used to indicate instances where the DRG is mentioned more than once.                                                                                                                                                                                                                                                                                                                                                             |
|            | A rounded rectangle indicates a Major Diagnostic Category (MDC).                                                                                                                                                                                                                                                                                                                                                                                                                        |
|            | A rightward pointer refers to the next MDC.                                                                                                                                                                                                                                                                                                                                                                                                                                             |
|            |                                                                                                                                                                                                                                                                                                                                                                                                                                                                                         |
| Text boxe  | S                                                                                                                                                                                                                                                                                                                                                                                                                                                                                       |

Black reverse text boxes and box outlines denote ADRGs and DRGs respectively. For example:

ADRG 060

Refers to ADRG O60 Vaginal Delivery

DRG O60A

Refers to DRG O60A Vaginal Delivery W Catastrophic or Severe CC

#### Tables used for DRG definitions

DRGs are generally defined in terms of diagnosis and/or procedure codes. Each ADRG is followed by an outline of the logic used to allocate episodes within the ADRG grouping, and some of this logic refers to tables.