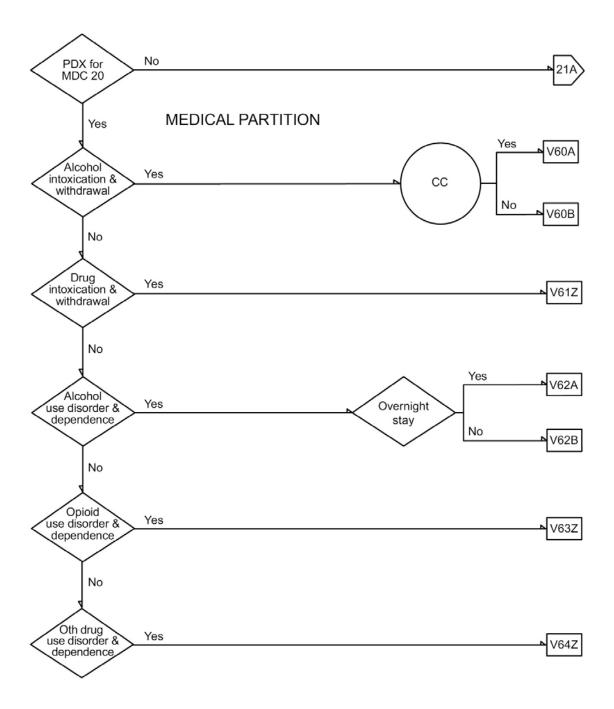

#### MDC 20 Alcohol/drug use and alcohol/drug induced organic mental disorders

A PCCL split for V60.

TABLE 3.2 Changes from AR-DRG V6.0 to AR-DRG V6.x

| MDC | AR-DRG V6.0                                           | AR-DRG V6.x                                                             |
|-----|-------------------------------------------------------|-------------------------------------------------------------------------|
|     | 1067 Major Procedures for Procet Conditions           | J06A Major Procedures for Malignant Breast Conditions                   |
| 09  | J06Z Major Procedures for Breast Conditions           | J06B Major Procedures for Non-Malignant Breast Conditions               |
| 09  | J07Z Minor Procedures for Breast Conditions           | J07A Minor Procedures for Malignant Breast Conditions                   |
|     | 3072 Willion Procedures for Breast Conditions         | J07B Minor Procedures for Non-Malignant Breast Conditions               |
|     | 001A Caparaga Polivary W Catastrophia or Savara CC    | O01A Caesarean Delivery W Catastrophic CC                               |
|     | O01A Caesarean Delivery W Catastrophic or Severe CC   | O01B Caesarean Delivery W Severe CC                                     |
|     | O01B Caesarean Delivery W/O Catastrophic or Severe CC | O01C Caesarean Delivery W/O Catastrophic or Severe CC                   |
|     |                                                       | O60A Vaginal Delivery W Catastrophic or Severe CC                       |
| 14  | O60Z Vaginal Delivery                                 | O60B Vaginal Delivery W/O Catastrophic or Severe CC                     |
| 14  |                                                       | O60C Vaginal Delivery Single Uncomplicated W/O Other Condition          |
|     | O64Z False Labour                                     | O64A False Labour Before 37 Weeks or W Catastrophic CC                  |
|     |                                                       | O64B False Labour After 37 Weeks W/O Catastrophic CC                    |
| _   | OCCZ Antonotol and Other Obstatic Administra          | O66A Antenatal and Other Obstetric Admission                            |
|     | O66Z Antenatal and Other Obstetric Admission          | O66B Antenatal and Other Obstetric Admission, Sameday                   |
|     | LICAT Cabinanhuania Diagrafara                        | U61A Schizophrenia Disorders W Mental Health Legal Status               |
| 10  | U61Z Schizophrenia Disorders                          | U61B Schizophrenia Disorders W/O Mental Health Legal Status             |
| 19  | LIG27 Major Affactive Dispurdare                      | U63A Major Affective Disorders Age >69 or W (Catastrophic or Severe CC) |
|     | U63Z Major Affective Disorders                        | U63B Major Affective Disorders Age <70 W/O Catastrophic or Severe CC    |
| 20  | VGOZ Alaskal Intervigation and Withdrawal             | V60A Alcohol Intoxication and Withdrawal W CC                           |
| 20  | V60Z Alcohol Intoxication and Withdrawal              | V60B Alcohol Intoxication and Withdrawal W/O CC                         |

# TABLE 3.4 ADRGs Affected by AR-DRG V6.x Changes

| MDC | ADRG | ADRG Description                        |
|-----|------|-----------------------------------------|
| 09  | J06  | Major Procedures for Breast Conditions  |
|     | J07  | Minor Procedures for Breast Conditions  |
| 14  | O01  | Caesarean Delivery                      |
|     | O60  | Vaginal Delivery                        |
|     | O64  | False Labour                            |
|     | O66  | Antenatal and Other Obstetric Admission |
| 19  | U61  | Schizophrenia Disorders                 |
|     | U63  | Major Affective Disorders               |
| 20  | V60  | Alcohol Intoxication and Withdrawal     |