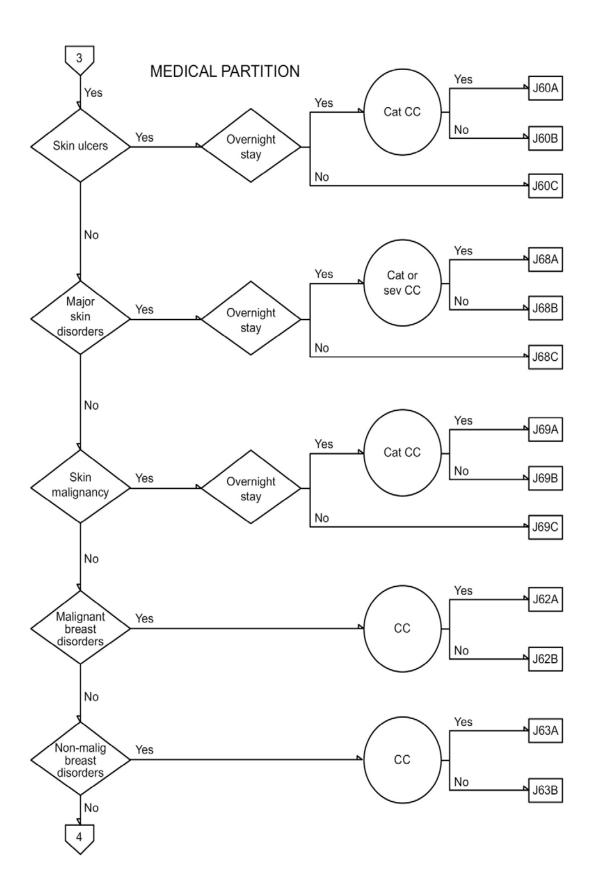

# 3.4 Symbols and conventions

Symbols in Major Diagnostic Category (MDC) charts

| $\Diamond$ | A diamond indicates that a decision is being made on a single variable as opposed to a search of several variables. This symbol is used when the decision variable in the DRG structure is principal diagnosis (PDX), sex, length of stay (LOS), admission weight (AdmWt), sameday status, MHLS, urgency of admission or mode of separation. The decision is either 'yes' or 'no', and lines flowing out of the diamond indicate these paths.                                           |
|------------|-----------------------------------------------------------------------------------------------------------------------------------------------------------------------------------------------------------------------------------------------------------------------------------------------------------------------------------------------------------------------------------------------------------------------------------------------------------------------------------------|
|            | A circle indicates that a decision is being made on the basis of several variables. For example, a circle is used when all listed additional (secondary) diagnosis (ADX) are searched to determine if a CC is present and then a PCCL. A circle is also used when the decision in the DRG structure involves the presence of an OR procedure or the presence of a particular diagnosis. The decision is either 'yes' or 'no', and lines flowing out of the circle indicate these paths. |
|            | A downward pointer indicates that the logic flow chart structure is continued on another page.                                                                                                                                                                                                                                                                                                                                                                                          |
|            | A rectangle indicates a DRG. An asterisk (*) has been used to indicate instances where the DRG is mentioned more than once.                                                                                                                                                                                                                                                                                                                                                             |
|            | A rounded rectangle indicates a Major Diagnostic Category (MDC).                                                                                                                                                                                                                                                                                                                                                                                                                        |
|            | A rightward pointer refers to the next MDC.                                                                                                                                                                                                                                                                                                                                                                                                                                             |
|            |                                                                                                                                                                                                                                                                                                                                                                                                                                                                                         |
| Text boxe  | S                                                                                                                                                                                                                                                                                                                                                                                                                                                                                       |

Black reverse text boxes and box outlines denote ADRGs and DRGs respectively. For example:

ADRG 060

Refers to ADRG O60 Vaginal Delivery

DRG O60A

Refers to DRG O60A Vaginal Delivery W Catastrophic or Severe CC

#### Tables used for DRG definitions

DRGs are generally defined in terms of diagnosis and/or procedure codes. Each ADRG is followed by an outline of the logic used to allocate episodes within the ADRG grouping, and some of this logic refers to tables.